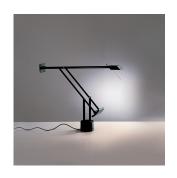

Richard Sapper

# Collection =

Design

#### Specifications —

| Lamp type         | HAL              |
|-------------------|------------------|
| Lamp              | max 20W G4       |
| Lamp Included     | Yes              |
| Control type      | On/Off (On Base) |
| Input Voltage     | 120V             |
| Power consumption | N/A              |
| Ballast           | N/A              |

#### Colors & Finishes -



## Materials =

- Arms in painted aluminum
- Arm spacer bars in chromed steel with molded thermoplastic insulators
- Counter weights in die-cast zinc
- Head in die-cast aluminum with inner high efficiency reflector in anodized aluminum, with protective glass lens
- Base in polyphenylene ether (PPE) and polystyrene (PS)

#### Features & Accessories =

- Fully adjustable, balan