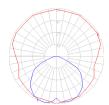

## Light distribution =

Direct

Luminaire weight —

3.97 lbs / 1.8 kg

Warranty
5 year Limited warranty

Red = Max Cd. Through Vertical plane

Blue = Max Cd. Through Horizontal plane