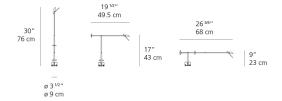

| max 20W G4       |
| Lamp Included     | Yes              |
| Control type      | On/Off (On Base) |
| Input Voltage     | 120V             |
| Power consumption | N/A              |
| Ballast           | N/A              |

#### Colors & Finishes -



## Materials =

- Arms in painted aluminum
- Arm spacer bars in chromed steel with molded thermoplastic insulators
- Counter weights in die-cast zinc
- Head in die-cast aluminum with inner high efficiency reflector in anodized aluminum, with protective glass lens
- Base in polyphenylene ether (PPE) and polystyrene (PS)

#### Features & Accessories =

- Fully adjustable, balanced electrical conductor arms
- Adjustable head

### Dimensions =

# Packaging =

1 Box

1 x 22-9/16" x 9-15/16" x 4" / 5.73 lbs - 57 cm x 25 cm x 10 cm / 2.6 kg



## Light distribution =

Direct



Luminaire weight —

3.97 lbs / 1.8 kg

Warranty
5 year Limited warranty

Red = Max Cd. Through Vertical plane

Blue = Max Cd. Through Horizontal plane