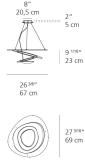

### Dimensions =

standard length min. 27 9/16" - max. 78 3/4" min. 70 cm - max. 200 cm

extended length min. 27 <sup>9/16</sup>" - **max.** 216 " min. 70 cm - **max.** 548 cm

Light distribution

Indirect

Red = Max Cd. Through Vertical plane Blue = Max Cd. Through Horizontal plane Packaging =

1 Box

1 x 31-3/16" x 28-7/16" x 14-11/16" / 16.98 lbs - 79 cm x 72 cm x 37 cm / 7.7 kg

Luminaire weight

10.58 lbs / 4.8 kg

Warranty =

5 year limited warranty

We reserve the right to change specifications of our products. For the latest product information please visit www.artemide.net