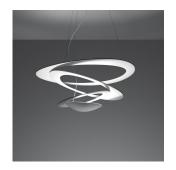

# Pirce mini LED suspension 3000K 2-wire dimming white 1256118A

### Materials =

• Body in painted aluminum

Colors & Finishes

White

Features & Accessories =

• Fluttering spirals, which fall gently downwards, create magical effects of form and light