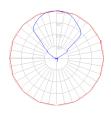

### Dimensions =

standard length min. 27 9/16" - max. 78 3/4" min. 70 cm - max. 200 cm

extended length min. 27 <sup>9/16</sup>" - **max.** 216 " min. 70 cm - **max.** 548 cm

Light distribution

Indirect

Red = Max Cd. Through Vertical plane Blue = Max Cd. Through Horizontal plane Packaging =