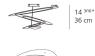

| 28W                           |
| Led type                           | 24W C.O.B.*                   |
| CCT (Correlated Color Temperature) | 3000K                         |
| CRI (Color Rendering Index)        | >93                           |
| Life expectancy                    | 50000Hrs                      |
| Control type                       | Dimmable 2-Wire**             |
| Input Voltage                      | 120-277V                      |
| Driver                             | HATCH - 1 x XTC32-0700P-UNV-I |

\*\*Reverse or forward phase (120v only)

#### Features & Accessories —

• Fluttering spirals, which fall gently downwards, create magical effects of form and light

#### Materials =

White

• Body in painted aluminum

Colors & Finishes

#### Dimensions -





#### Light distribution

Indirect



Red = Max Cd. Through Vertical plane Blue = Max Cd. Through Horizontal plane Luminaire weight

## Warranty

5 year limited warranty





## Packaging =

1 Box 1 x 31-3/16" x 28-7/16" x 14-11/16" / 17.86 lbs - 79 cm x 72 cm x 37 cm / 8.1 kg