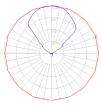

#### Light distribution

Indirect

Red = Max Cd. Through Vertical plane Blue = Max Cd. Through Horizontal plane Luminaire weight