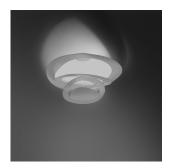

#### Features & Accessories —

• Fluttering spirals, which fall gently downwards, create magical effects of form and light

#### Materials =

White

• Body in painted aluminum

Colors & Finishes