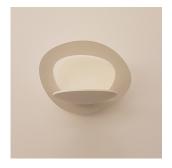

# Colors & Finishes

| 1     |
|-------|
| White |

# Materials =

• Body in painted aluminum