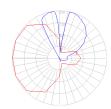

#### Light distribution -

Indirect

Red = Max Cd. Through Vertical plane
Blue = Max Cd. Through Horizontal plane