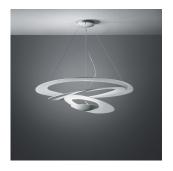

#### Materials =

• Body in painted aluminum

Colors & Finishes White

Features & Accessories =

Packaging = 1 Box

• Fluttering spirals, which fall gently downwards, create magical effects of form and light

1 x 40-5/8" x 37-7/8" x 16-7/16" / 32.85 lbs - 103 cm x 96 cm x 41.5 cm / 14.9 kg