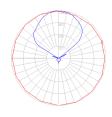

#### Indirect

Red = Max Cd. Through Vertical plane Blue = Max Cd. Through Horizontal plane

Luminaire weight

21.38 lbs / 9.7 kg

Warranty = 5 year limited warranty

Artemide