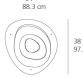

#### Dimensions =

standard length min. 19<sup>3/4</sup>" - max. 84" min. 50 cm - max. 213.4 cm extended length

min. 19 <sup>34</sup>" - max. 216 " min. 50 cm - max. 548 cm

38 <sup>1/2</sup>" 97.7 cm

Light distribution