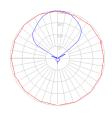

### Light distribution

Indirect

Red = Max Cd. Through Vertical plane Blue = Max Cd. Through Horizontal plane 1 Box

Packaging =

1 x 40-5/8" x 37-7/8" x 16-7/16" / 32.85 lbs - 103 cm x 96 cm x 41.5 cm / 14.9 kg