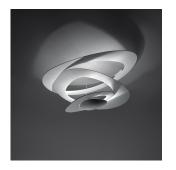

# Pirce LED ceiling 3000K white

#### Features & Accessories —

• Fluttering spirals, which fall gently downwards, create magical effects of form and light

# Materials Body in painted aluminum

White