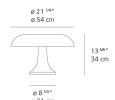

#### Design By

Giancarlo Mattioli Gruppo Architetti Urbanisti Città Nuova

#### Collection ===

Design



# Specifications

| Lamp type         | LED-T               |
|-------------------|---------------------|
| Lamp              | max 4X25W E12/G16.5 |
| Lamp Included     | No                  |
| Control type      | On/Off (On Cord)    |
| Input Voltage     | 120V                |
| Power consumption | N/A                 |
| Ballast           | N/A                 |

## Colors & Finishes

|  | 1     |
|--|-------|
|  | White |

## Materials =

• Body and diffuser in injected molded ABS thermoplastic

## Features & Accessories

#### Dimensions =



## Packaging =

2 Boxes

1 x 15" x 12-5/16" x 12-11/16" / 3.09 lbs - 38 cm x 31 cm x 32 cm / 1.4 kg

1 x 24-1/8" x 24-1/8" x 12-5/16" / 7.28 lbs - 61 cm x 61 cm x 31 cm / 3.3 kg

## Light distribution

Diffused

# Luminaire weight —

5.07 lbs / 2.3 kg

## Warranty =

5 year Limited warranty