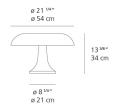

0056055A



#### Design By

Giancarlo Mattioli Gruppo Architetti Urbanisti Città Nuova

#### Collection ===

Design



### Specifications —

| Lamp type         | LED-T               |
|-------------------|---------------------|
| Lamp              | max 4X25W E12/G16.5 |
| Lamp Included     | No                  |
| Control type      | On/Off (On Cord)    |
| Input Voltage     | 120V                |
| Power consumption | N/A                 |
| Ballast           | N/A                 |

#### Colors & Finishes -



# Materials =

• Body and diffuser in injected molded ABS thermoplastic

### Features & Accessories —

### Dimensions =



# Packaging =

2 Boxes

1 x 15" x 12-5/16" x 12-11/16" / 3.09 lbs - 38 cm x 31 cm x 32 cm / 1.4 kg

1 x 24-1/8" x 24-1/8" x 12-5/16" / 7.28 lbs - 61 cm x 61 cm x 31 cm / 3.3 kg

### Light distribution

Diffused

## Luminaire weight —

5.07 lbs / 2.3 kg

## Warranty =

5 year Limited warranty