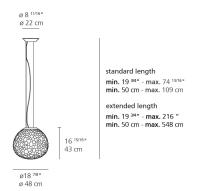

#### Design By

Pio & Tito Toso

#### Collection =

Design

| :(H) us |  |
|---------|--|
|---------|--|

| Specifications    |                  |
|-------------------|------------------|
| Lamp type         | LED-T            |
| Lamp              | max 100W E26/A19 |
| Lamp Included     | No               |
| Control type      | Dimmable 2-Wire  |
| Input Voltage     | 120V             |
| Power consumption | 115W             |
| Ballast           | N/A              |

#### Colors & Finishes =

White

## Materials =

- Diffuser in handblown double layer artistic glass
- Base in technopolymer and steel

#### Features & Accessories =

- Glass made by succession of glass molding, frosting, sandblasting and etching techniques
- Extended cable length

## Dimensions =



# Light distribution =

Diffused

## Luminaire weight =

16.77 lbs / 7.61 kg

# Warranty =

5 year Limited warranty



1 Box

1 x 22-15/16" x 22-15/16" x 22-15/16" / 26.92 lbs - 58 cm x 58 cm x 58 cm / 12.21 kg