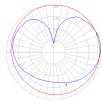

#### Light distribution

Diffused

Red = Max Cd. Through Vertical plane

Luminaire weight 7.3 lbs / 3.31 kg

Packaging — 1 Box

Features & Accessories

1 x 18-3/8" x 18-3/8" x 17-1/4" / 12.39 lbs - 46.5 cm x 46.5 cm x 43.5 cm / 5.62 kg

Blue = Max Cd. Through Horizontal plane