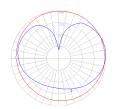

### Light distribution =

### Diffused

Ø 35 cm

# Warranty =

5 year Limited warranty

Red = Max Cd. Through Vertical plane
Blue = Max Cd. Through Horizontal plane