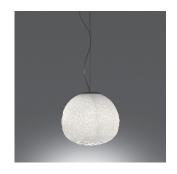

### Materials =

- Diffuser in handblown double layer artistic glass
- Base in technopolymer and steel

### Features & Accessories =

- Glass made by succession of glass molding, frosting, sandblasting and etching techniques
- Extended cable length