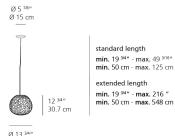

# Design By

Pio & Tito Toso

Collection =

Design

| ։ (Մի) սե | (P20) | (in |
|-----------|-------|-----|
|           |       |     |

# Specifications Lamp type LED-T Lamp max 100W E26/A19 Lamp Included No Control type Dimmable 2-Wire Input Voltage 120V Power consumption N/A Ballast N/A

### Colors & Finishes =

| <br>White |
|-----------|

### Materials =

- Diffuser in handblown double layer artistic glass
- Base in technopolymer and steel

### Features & Accessories =

- Glass made by succession of glass molding, frosting, sandblasting and etching techniques
- Extended cable length

### Dimensions =



### Packaging =

1 Box

1 x 18-3/8" x 18-3/8" x 17-1/4" / 13.1 lbs - 46.5 cm x 46.5 cm x 43.5 cm / 5.94 kg

### Light distribution =

### Diffused

Ø 35 cm



## Luminaire weight =

7.78 lbs / 3.53 kg

# Warranty =

5 year Limited warranty

Red = Max Cd. Through Vertical plane
Blue = Max Cd. Through Horizontal plane