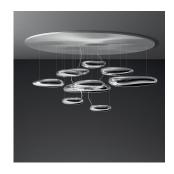

## Design By =

Ross Lovegrove

### Collection =

Design



# Colors & Finishes —

Pol

Polished Aluminum (Pebbles)



# Materials =

- Lighting units in die-cast aluminum
- Reflective units made of injection-molded thermoplastic material with metallic finish
- Reflector in stainless steel

### Specifications —

| Delivered lumens                   | 2692lm                        |
|------------------------------------|-------------------------------|
| Light output ratio                 | 46lm/W                        |
| Power consumption                  | 58W                           |
| Led type                           | 2X27W C.O.B.*                 |
| CCT (Correlated Color Temperature) | 3000K                         |
| CRI (Color Rendering Index)        | >93