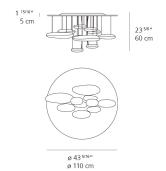

--------------------------|
| Light output ratio                 | 46lm/W                        |
| Power consumption                  | 58W                           |
| Led type                           | 2X27W C.O.B.*                 |
| CCT (Correlated Color Temperature) | 3000K                         |
| CRI (Color Rendering Index)        | >93                           |
| Life expectancy                    | 50000Hrs                      |
| Control type                       | Dimmable 2-Wire**             |
| Input Voltage                      | 120-277V                      |
| Driver                             | HATCH - 2 x XTC32-0700P-UNV-I |

<sup>\*\*</sup>Reverse or forward phase (120v only)

### Features & Accessories =

• Custom applications available

# Dimensions =



# Light distribution

Indirect



Red = Max Cd. Through Vertical plane
Blue = Max Cd. Through Horizontal plane

# Packaging =

1 Box

1 x 47-5/16" x 47-5/16" x 9-15/16" / 57.54 lbs - 120 cm x 120 cm x 25 cm / 26.1 kg

Luminaire weight =

40.26 lbs / 18.26 kg

# Warranty =

5 year limited warranty