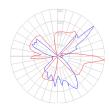

# Light distribution

Indirect

Red = Max Cd. Through Vertical plane
Blue = Max Cd. Through Horizontal plane