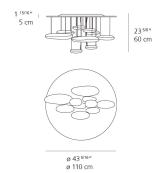

------------------------|
| Light output ratio                 | 46lm/W                        |
| Power consumption                  | 58W                           |
| Led type                           | 2X27W C.O.B.*                 |
| CCT (Correlated Color Temperature) | 2700K                         |
| CRI (Color Rendering Index)        | >93                           |
| Life expectancy                    | 50000Hrs                      |
| Control type                       | Dimmable 2-Wire**             |
| Input Voltage                      | 120-277V                      |
| Driver                             | HATCH - 2 x XTC32-0700P-UNV-I |

<sup>\*\*</sup>Reverse or forward phase (120v only)

#### Features & Accessories =

• Custom applications available

## Dimensions =



# Light distribution

Indirect



Red = Max Cd. Through Vertical plane
Blue = Max Cd. Through Horizontal plane

# Packaging =

1 Box

1 x 47-5/16" x 47-5/16" x 9-15/16" / 57.54 lbs - 120 cm x 120 cm x 25 cm / 26.1 kg

Luminaire weight = 40.26 lbs / 18.26 kg

# Warranty =

5 year limited warranty