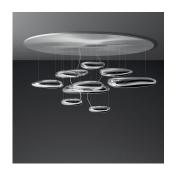

### Design By =

Ross Lovegrove

#### Collection =

Design

## Colors & Finishes —

Po

Polished Aluminum (Pebbles)

## Materials =

- Lighting unit in die-cast aluminum
- Reflective units made of injection-molded thermoplastic material with metallic finish
- Reflector in stainless steel