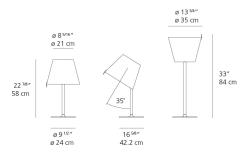

## Dimensions =

## Features & Accessories =

• Adjustable diffuser into three different positions