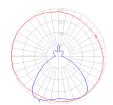

## Light distribution

#### Direct/Indirect

# Warranty =

7.05 lbs / 3.2 kg

5 year Limited warranty

Luminaire weight =

Red = Max Cd. Through Vertical plane
Blue = Max Cd. Through Horizontal plane