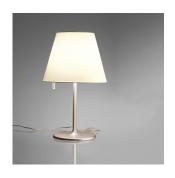

## Materials =

- Base in painted zamac
- Stem in painted aluminum
- Diffuser in silk satin fabric on a plastic frame

## Features & Accessories =

• Adjustable diffuser into three different positions