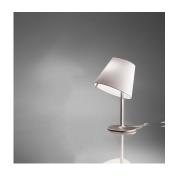

## Design By —

Adrien Gardère

#### Collection =

Design

### Materials =

- Base in painted zamac
- Stem in painted aluminum
- Diffuser in silk satin fabric on a plastic frame

### Features & Accessories =

• Adjustable diffuser into two different positions