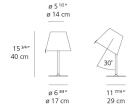

## Design By —

Adrien Gardère

#### Collection =

Design



#### Specifications —

| Lamp type         | LED-T             |
|-------------------|-------------------|
| Lamp              | max 60W E12/G16.5 |
| Lamp Included     | No                |
| Control type      | On/Off (On Cord)  |
| Input Voltage     | 120V              |
| Power consumption | N/A               |
| Ballast           | N/A               |

#### Colors & Finishes -



### Materials =

- Base in painted zamac
- Stem in painted aluminum
- Diffuser in silk satin fabric on a plastic frame

### Features & Accessories =

• Adjustable diffuser into two different positions

### Dimensions =

# Packaging =

1 Box

1 x 12-5/16" x 12-5/16" x 18-9/16" / 5.51 lbs - 31 cm x 31 cm x 47 cm / 2.5 kg



## Light distribution =

#### Direct/Indirect



Red = Max Cd. Through Vertical plane
Blue = Max Cd. Through Horizontal plane

## Luminaire weight —

2.65 lbs / 1.2 kg

## Warranty =

5 year Limited warranty