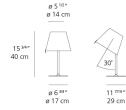

## Design By =

Adrien Gardère

#### Collection =

Design



#### Specifications —

| Lamp type         | LED-T             |
|-------------------|-------------------|
| Lamp              | max 60W E12/G16.5 |
| Lamp Included     | No                |
| Control type      | On/Off (On Cord)  |
| Input Voltage     | 120V              |
| Power consumption | N/A               |
| Ballast           | N/A               |

#### Colors & Finishes =



## Materials =

- Base in painted zamac
- Stem in painted aluminum
- Diffuser in silk satin fabric on a plastic frame

## Features & Accessories =

• Adjustable diffuser into two different positions

## Dimensions =

# Packaging =

1 Box

1 x 12-5/16" x 12-5/16" x 18-9/16" / 5.51 lbs - 31 cm x 31 cm x 47 cm / 2.5 kg



## Light distribution =

#### Direct/Indirect



Red = Max Cd. Through Vertical plane
Blue = Max Cd. Through Horizontal plane

# Luminaire weight —

2.65 lbs / 1.2 kg

## Warranty =

5 year Limited warranty