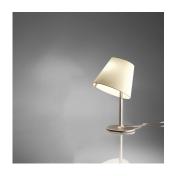

## Design By =

Adrien Gardère

#### Collection =

Design

## Materials =

- Base in painted zamac
- Stem in painted aluminum
- Diffuser in silk satin fabric on a plastic frame

## Features & Accessories =

• Adjustable diffuser into two different positions