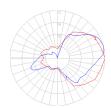

## Light distribution =

#### Direct/Indirect

Red = Max Cd. Through Vertical plane
Blue = Max Cd. Through Horizontal plane