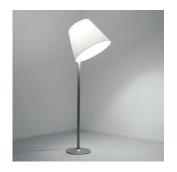

#### Collection =

Design

| .(W).s | (IP20) |      |
|--------|--------|------|
| e(AΓ)# | (P20)  | OIM) |

## Materials =

- Base in painted zamac
- Stem in painted aluminum
- Diffuser in silk satin fabric

### Features & Accessories =

• Adjustable diffuser into three different positions