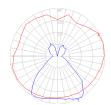

## Light distribution

Diffused

Red = Max Cd. Through Vertical plane
Blue = Max Cd. Through Horizontal plane