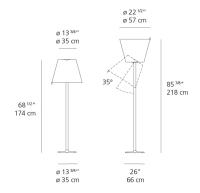

0577018A



### Design By

Adrien Gardère

#### Collection =

Design

| .(W).s | (IP20) |      |
|--------|--------|------|
| e(AΓ)# | (P20)  | OIM) |

#### Specifications —

| Lamp type         | LED-T              |  |
|-------------------|--------------------|--|
| Lamp              | max 2X100W E26/A19 |  |
| Lamp Included     | No                 |  |
| Control type      | DIMMABLE (On Cord) |  |
| Input Voltage     | 120V               |  |
| Power consumption | N/A                |  |
| Ballast           | N/A                |  |

#### Colors & Finishes =



## Materials =

- Base in painted zamac
- Stem in painted aluminum
- Diffuser in silk satin fabric

### Features & Accessories =

• Adjustable diffuser into three different positions

### Dimensions =



## Light distribution

Diffused



Red = Max Cd. Through Vertical plane
Blue = Max Cd. Through Horizontal plane

# Packaging =

2 Boxes

1 x 73-11/16" x 18-3/16" x 18-9/16" / 35.94 lbs - 187 cm x 46 cm x 47 cm / 16.3 kg

1 x 27-5/8" x 27-5/8" x 23-5/16" / 13.67 lbs - 70 cm x 70 cm x 59 cm / 6.2 kg

## Luminaire weight =

20.94 lbs / 9.5 kg

# Warranty =

5 year Limited warranty