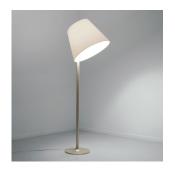

## Materials =

- Base in painted zamac
- Stem in painted aluminum
- Diffuser in silk satin fabric

## Features & Accessories =

• Adjustable diffuser into three different positions