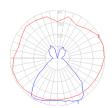

# Light distribution

Diffused

Red = Max Cd. Through Vertical plane
Blue = Max Cd. Through Horizontal plane