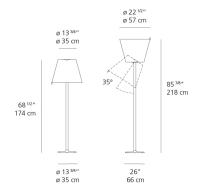

0577028A



### Design By =

Adrien Gardère

### Collection =

Design

### Specifications —

| Lamp type         | LED-T              |
|-------------------|--------------------|
| Lamp              | max 2X100W E26/A19 |
| Lamp Included     | No                 |
| Control type      | DIMMABLE (On Cord) |
| Input Voltage     | 120V               |
| Power consumption | N/A                |
| Ballast           | N/A                |

### Colors & Finishes =



## Materials =

- Base in painted zamac
- Stem in painted aluminum
- Diffuser in silk satin fabric

## Features & Accessories =

• Adjustable diffuser into three different positions

## Dimensions =



# Light distribution

Diffused



Red = Max Cd. Through Vertical plane
Blue = Max Cd. Through Horizontal plane

# Packaging =

2 Boxes

1 x 73-11/16" x 18-3/16" x 18-9/16" / 35.94 lbs - 187 cm x 46 cm x 47 cm / 16.3 kg

1 x 27-5/8" x 27-5/8" x 23-5/16" / 13.67 lbs - 70 cm x 70 cm x 59 cm / 6.2 kg

## Luminaire weight =

20.94 lbs / 9.5 kg

# Warranty =

5 year Limited warranty