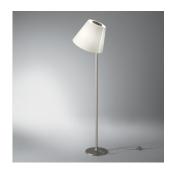

# Design By

Adrien Gardère

#### Collection =

Design

## Materials =

- Base in painted zamac
- Stem in painted aluminum
- Diffuser in silk satin fabric

### Features & Accessories =

• Adjustable diffuser into three different positions