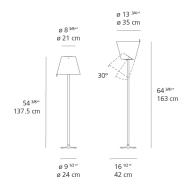

0123018A



# Design By

Adrien Gardère

#### Collection =

Design



#### Specifications —

| Lamp type         | LED-T             |
|-------------------|-------------------|
| Lamp              | max 2X75W E26/A19 |
| Lamp Included     | No                |
| Control type      | On/Off (On Cord)  |
| Input Voltage     | 120V              |
| Power consumption | N/A               |
| Ballast           | N/A               |

#### Colors & Finishes =



## Materials =

- Base in painted zamac
- Stem in painted aluminum
- Diffuser in silk satin fabric

### Features & Accessories =

• Adjustable diffuser into three different positions

### Dimensions =



# Packaging •

1 Box

1 x 17" x 17" x 56-13/16" / 16.53 lbs - 43 cm x 43 cm x 144 cm / 7.5 kg

### Light distribution

### Diffused



## Luminaire weight =

10.58 lbs / 4.8 kg

## Warranty =

5 year Limited warranty

Red = Max Cd. Through Vertical plane
Blue = Max Cd. Through Horizontal plane