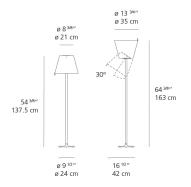

#### Dimensions =

#### Features & Accessories =

• Adjustable diffuser into three different positions