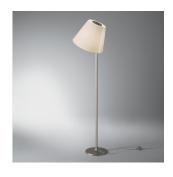

# Design By

Adrien Gardère

#### Materials =

- Base in painted zamac
- Stem in painted aluminum
- Diffuser in silk satin fabric

#### Features & Accessories =

• Adjustable diffuser into three different positions