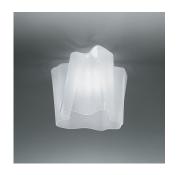

#### Colors & Finishes —

Milky White (Diffuser)
Pale grey (Body)

#### Materials =

- Diffuser in handblown glass with satin finish
- Diffuser supporting frame and canopy in die-cast aluminum with matte lacquered finish