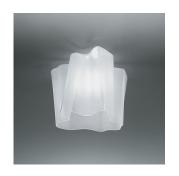

### Colors & Finishes

Milky White (Diffuser)

Pale grey (Body)

### Materials =

- Diffuser in handblown glass with satin finish
- Diffuser supporting frame and canopy in die-cast aluminum with matte lacquered finish