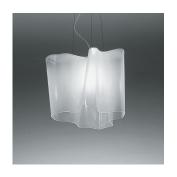

#### Colors & Finishes —

Milky White (Diffuser) Pale grey (Body & Canopy)

#### Materials =

- Diffuser in handblown glass with satin finish
- Diffuser supporting frame in die-cast aluminum with matte lacquered finish
- Frame supporting cables in stainless steel
- Ceiling canopy in steel with thermoplastic cover

#### Features & Accessories =

- Custom applications available
- Extended cable length