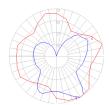

## Light distribution =

Diffused

Red = Max Cd. Through Vertical plane Blue = Max Cd. Through Horizontal plane