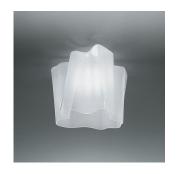

### Colors & Finishes

Milky White (Diffuser)

Pale grey (Body)

## Materials =

- Diffuser in handblown glass with satin finish
- Diffuser supporting frame and canopy in die-cast aluminum with matte lacquered finish