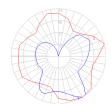

## Light distribution =

Diffused

Red = Max Cd. Through Vertical plane
Blue = Max Cd. Through Horizontal plane