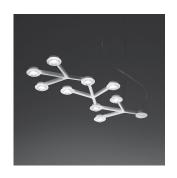

Michele De Lucchi Alberto Nason

#### Collection =

Design

Luminaire weight ==

2.98 lbs / 1.35 kg

Warranty = 5 year limited warranty

## Materials =

- Structure in painted aluminum
- Each LED is fitted with a methacrylate lens and satin finish methacrylate lens-holder