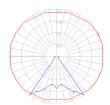

# Light distribution =

Direct

Red = Max Cd. Through Vertical plane Blue = Max Cd. Through Horizontal plane