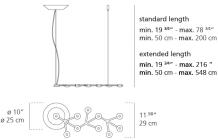

Light output ratio                 | 60.76lm/W                        |
| Power consumption                  | 21W                              |
| Led type                           | 20W C.O.B.*                      |
| CCT (Correlated Color Temperature) | 3000K                            |
| CRI (Color Rendering Index)        | >80                              |
| Life expectancy                    | 50000Hrs                         |
| Control type                       | Dimmable 2-Wire**                |
| Input Voltage                      | 120-277V                         |
| Driver                             | GE LIGHTECH - 1 x GELD36DMV700PU |

<sup>\*\*</sup>Reverse phase

#### Features & Accessories =

- Custom applications available
- Extended cable length

## Dimensions =



# Light distribution =

Direct



Red = Max Cd. Through Vertical plane Blue = Max Cd. Through Horizontal plane

# Packaging =

1 Box

1 x 31-3/8" x 16-13/16" x 5-5/8" / 7.17 lbs - 79.5 cm x 42.5 cm x 14 cm / 3.25 kg

Artemide