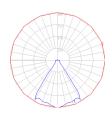

#### Direct

Red = Max Cd. Through Vertical plane Blue = Max Cd. Through Horizontal plane Luminaire weight 2.84 lbs / 1.29 kg

Warranty 5 year limited warranty