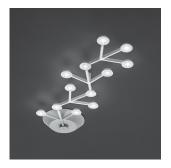

# Led Net line 66 ceiling

1590058A

## SPECIFICATIONS

Colors & Finishes

• Structure in painted aluminum

White

Materials =

Design By Michele De Lucchi

Alberto Nason

Collection —

• Each LED is fitted with a methacrylate lens and satin finish methacrylate lens-holder