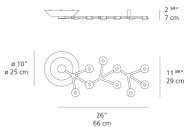

# Led Net line 66 ceiling

1590058A

#### Packaging

1 Box

1 x 31-3/8" x 16-13/16" x 5-5/8" / 7.05 lbs - 79.5 cm x 42.5 cm x 14 cm / 3.2 kg

We reserve the right to change specifications of our products. For the latest product information please visit www.artemide.net