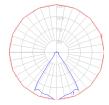

## Luminaire weight =

Direct

Light distribution =

5.11 lbs / 2.32 kg

5 year limited warranty

Red = Max Cd. Through Vertical plane Blue = Max Cd. Through Horizontal plane Warranty =