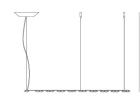

## Dimensions =

standard length min. 19 <sup>3/4</sup>" - max. 78 <sup>3/4</sup>" min. 50 cm - max. 200 cm

extended length

min. 19 <sup>3/4</sup>" - max. 216 " min. 50 cm - max. 548 cm