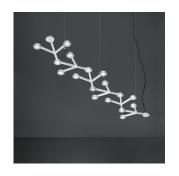

## Collection =

Design

# Materials =

- Structure in painted aluminum
- Each LED is fitted with a methacrylate lens and satin finish methacrylate lens-holder