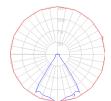

### Light distribution -

Direct

Luminaire weight == 5.07 lbs / 2.3 kg

Warranty -

5 year limited warranty

Red = Max Cd. Through Vertical plane
Blue = Max Cd. Through Horizontal plane