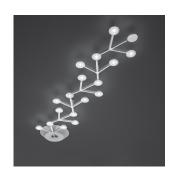

### Design By

Michele De Lucchi Alberto Nason

### Collection =

Design

## Materials =

- Structure in painted aluminum
- Each LED is fitted with a methacrylate lens and satin finish methacrylate lens-holder