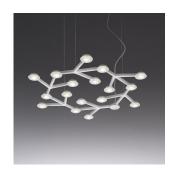

#### Design By

Michele De Lucchi Alberto Nason

### Collection =

Design

# Materials =

- Structure in painted aluminum
- Each LED is fitted with a methacrylate lens and satin finish methacrylate lens-holder