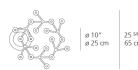

# Dimensions =

standard length min. 19 <sup>3/4</sup>" - max. 78 <sup>3/4</sup>" min. 50 cm - max. 200 cm

extended length min. 19 <sup>3/4</sup>" - max. 216 " min. 50 cm - max. 548 cm