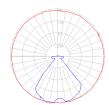

# Light distribution

Direct

Red = Max Cd. Through Vertical plane
Blue = Max Cd. Through Horizontal plane