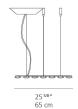

# Dimensions =

standard length min. 19 <sup>3/4</sup>" - max. 78 <sup>3/4</sup>" min. 50 cm - max. 200 cm

extended length min. 19 <sup>3/4</sup>" - max. 216 " min. 50 cm - max. 548 cm