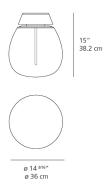

(Color Rendering Index)        | >80                   |
| Life expectancy                    | 50000Hrs              |
| Control type                       | On/Off                |
| Input Voltage                      | 120-277V              |
| Driver                             | ROAL - 1 x RSLD035-12 |
|                                    |                       |

# White (Body)

Materials =

• Base in die-cast aluminum

Colors & Finishes

- Diffuser in handblown glass clear towards the top and frosted at the bottom
- Light pipe in low absorption coefficient methacrylate
- Plate within diffuser in aluminum

#### Features & Accessories =

- Diffuser allows for reflection of light without glaring and without losing efficiency
- Light pipe guides light to the diffuser

## Dimensions =



#### Light distribution =

Direct



Red = Max Cd. Through Vertical plane Blue = Max Cd. Through Horizontal plane Packaging =

1 Box

1 x 19-3/16" x 19-3/16" x 22-15/16" / 22.05 lbs - 48.5 cm x 48.5 cm x 58 cm / 10 kg

Luminaire weight 15.43 lbs / 7 kg

Warranty 5 year limited warranty

last updated: 2020-09-21