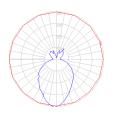

#### Light distribution =

Direct

Red = Max Cd. Through Vertical plane Blue = Max Cd. Through Horizontal plane Packaging =

1 Box

1 x 19-3/16" x 19-3/16" x 22-15/16" / 22.05 lbs - 48.5 cm x 48.5 cm x 58 cm / 10 kg