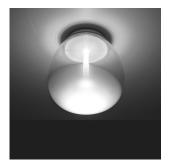

# White (Body)

Materials =

• Base in die-cast aluminum

Colors & Finishes

- Diffuser in handblown glass clear towards the top and frosted at the bottom
- Light pipe in low absorption coefficient methacrylate
- Plate within diffuser in aluminum

#### Features & Accessories =

- Diffuser allows for reflection of light without glaring and without losing efficiency
- Light pipe guides light to the diffuser