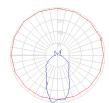

# Light distribution =

Direct

Red = Max Cd. Through Vertical plane Blue = Max Cd. Through Horizontal plane