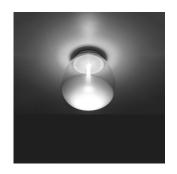

#### Colors & Finishes —

Clear & Frosted (Diffuser)

White (Body)

| Specifications                     |                       |
|------------------------------------|-----------------------|
| Delivered lumens                   | 710lm                 |
| Light output ratio                 | 44.38lm/W             |
| Power consumption                  | 16W                   |
| Led type                           | 14W C.O.B.*           |
| CCT (Correlated Color Temperature) | 3000K                 |
| CRI (Color Rendering Index)        | >80                   |
| Life expectancy                    | 50000Hrs              |
| Control type                       | On/Off                |
| Input Voltage                      | 120-277V              |
| Driver                             | ROAL - 1 x RSLD035-12 |

# Materials =

- Base in die-cast aluminum
- Diffuser in handblown glass clear towards the top and frosted at the bottom
- Light pipe in low absorption coefficient methacrylate
- Plate within diffuser in aluminum

#### Features & Accessories =

- Diffuser allows for reflection of light without glaring and without losing efficiency
- Light pipe guides light to the diffuser