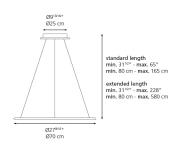

|
| CCT (Correlated Color Temperature) | 3000K                        |
| CRI (Color Rendering Index)        | >90                          |
| Life expectancy                    | 50000Hrs                     |
| Control type                       | Dimmable 2-Wire              |
| Input Voltage                      | 120V                         |
| Driver                             | HATCH - 1 x LC40-2100P-120-G |

#### Colors & Finishes -

Transparent (Diffuser) Polished Aluminum (Canopy & Rim)

### Materials =

- Rounded rim in ultra-light aluminum
- Diffuser in clear PMMA

#### Features & Accessories =

- Rim hosts a LED strip injecting light into a clear surface
- Diffuser is transparent when off, filled with light when on
- Extended cable length

### Dimensions =



### Packaging =

1 x 45-3/8" x 36-11/16" x 3-5/8" / 17.39 lbs - 115 cm x 93 cm x 9 cm / 7.89 kg

## Light distribution -

Direct

# Luminaire weight ==

8.11 lbs / 3.68 kg

Warranty =