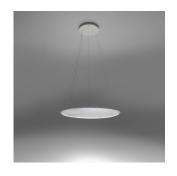

#### Colors & Finishes -

Transparent (Diffuser) Polished Aluminum (Canopy & Rim)

### Materials =

- Rounded rim in ultra-light aluminum
- Diffuser in clear PMMA

#### Features & Accessories =

- Rim hosts a LED strip injecting light into a clear surface
- Diffuser is transparent when off, filled with light when on
- Extended cable length