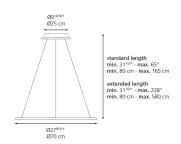

Temperature) | 3000K                        |
| CRI (Color Rendering Index)        | >90                          |
| Life expectancy                    | 50000Hrs                     |
| Control type                       | Dimmable 2-Wire              |
| Input Voltage                      | 120V                         |
| Driver                             | HATCH - 1 x LC40-2100P-120-G |

#### Colors & Finishes =

| Transparent (Diffuser) |
|------------------------|
| Black (Canopy & Rim)   |

## Materials =

- Rounded rim in ultra-light aluminum
- Diffuser in clear PMMA

#### Features & Accessories =

- Rim hosts a LED strip injecting light into a clear surface
- Diffuser is transparent when off, filled with light when on
- Extended cable length

Specifications —

## Dimensions =



## Packaging =

1 Box

1 x 36-11/16" x 45-3/8" x 3-5/8" / 17.39 lbs - 93 cm x 115 cm x 9 cm / 7.89 kg

# Light distribution -

Direct

# Luminaire weight =

8.11 lbs / 3.68 kg

Warranty —