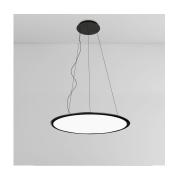

## Materials =

- Rounded rim in ultra-light aluminum
- Diffuser in clear PMMA

#### Features & Accessories =

- Rim hosts a LED strip injecting light into a clear surface
- Diffuser is transparent when off, filled with light when on
- Extended cable length

Specifications —

# Light distribution -

Direct