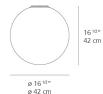

--|---|-------|---|-----|---|-----|---|
|           | k | D)18 | (H | Q | Q | l) us | ( | P65 | ) | (0) | 7 |

# Specifications

| Lamp type         | LED-T            |
|-------------------|------------------|
| Lamp              | max 100W E26/A19 |
| Lamp Included     | No               |
| Control type      | Dimmable 2-Wire  |
| Input Voltage     | 120V             |
| Power consumption | N/A              |
| Ballast           | N/A              |

#### Colors & Finishes -

| l     |
|-------|
| White |

#### Materials =

- Base in thermoplastic resin
- Diffuser made out of handblown glass

#### Features & Accessories =

• Suitable for indoor & outdoor applications

#### Dimensions =

## Packaging =

1 Box

1 x 21-3/8" x 21-3/8" x 21-3/4" / 12.13 lbs - 54 cm x 54 cm x 55 cm / 5.5 kg



#### Light distribution -

Diffused



Red = Max Cd. Through Vertical plane
Blue = Max Cd. Through Horizontal plane

### Luminaire weight —

8.6 lbs / 3.9 kg

### Warranty

5 year Limited warranty