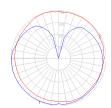

#### Light distribution -

Diffused

Red = Max Cd. Through Vertical plane
Blue = Max Cd. Through Horizontal plane