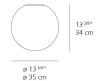

### Dimensions ==

Packaging =

1 Box

1 x 17-13/16" x 17-13/16" x 16-5/8" / 8.38 lbs - 45 cm x 45 cm x 42 cm / 3.8 kg