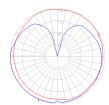

## Light distribution -

Diffused

Red = Max Cd. Through Vertical plane
Blue = Max Cd. Through Horizontal plane

Luminaire weight —

5.29 lbs / 2.4 kg

Warranty —

5 year Limited warranty