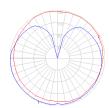

## Light distribution —

Diffused

Red = Max Cd. Through Vertical plane
Blue = Max Cd. Through Horizontal plane