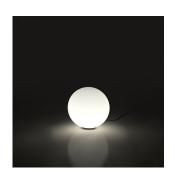

# Design By Michele De Lucchi

## Collection =

Design

| ւայ | (P65) | (iii |
|-----|-------|------|
|-----|-------|------|

| Specifications    |                    |
|-------------------|--------------------|
| Lamp type         | LED-T              |
| Lamp              | max 100W E26/A19   |
| Lamp Included     | No                 |
| Control type      | DIMMABLE (On Cord) |
| Input Voltage     | 120V               |
| Power consumption | N/A                |
| Ballast           | N/A                |
|                   |                    |

## Materials =

- Base in thermoplastic resin
- Acid-etched diffuser made out of handblown glass