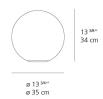

hi

## Collection =

Design

| ւայ | (P65) | (iii |
|-----|-------|------|
|-----|-------|------|

| Specifications    |                    |
|-------------------|--------------------|
| Lamp type         | LED-T              |
| Lamp              | max 100W E26/A19   |
| Lamp Included     | No                 |
| Control type      | DIMMABLE (On Cord) |
| Input Voltage     | 120V               |
| Power consumption | N/A                |
| Ballast           | N/A                |
|                   |                    |

#### Colors & Finishes -

## Materials =

- Base in thermoplastic resin
- Acid-etched diffuser made out of handblown glass

## Features & Accessories

## Dimensions ==

# Packaging =

1 Box

1 x 17-7/16" x 17-7/16" x 20" / 10.82 lbs - 44 cm x 44 cm x 50.5 cm / 4.91 kg



## Light distribution —

Diffused



Red = Max Cd. Through Vertical plane
Blue = Max Cd. Through Horizontal plane

## Luminaire weight

6.81 lbs / 3.09 kg

Warranty —