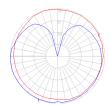

#### Light distribution

Diffused

Red = Max Cd. Through Vertical plane Blue = Max Cd. Through Horizontal plane