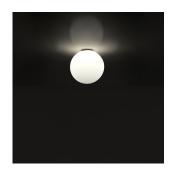

### Design By Michele De Lucchi

Collection ===

Design

| c(N) (P65) ( |  |
|--------------|--|
|--------------|--|

| Specifications    |                  |
|-------------------|------------------|
| Lamp type         | LED-T            |
| Lamp              | max 100W E26/A19 |
| Lamp Included     | No               |
| Control type      | Dimmable 2-Wire  |
| Input Voltage     | 120V             |
| Power consumption | N/A              |
| Ballast           | N/A              |

#### Materials =

- Base in thermoplastic resin
- Diffuser made out of handblown glass

#### Features & Accessories —

• Suitable for indoor & outdoor applications