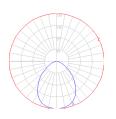

#### Light distribution =

Direct

Red = Max Cd. Through Vertical plane Blue = Max Cd. Through Horizontal plane Luminaire weight .99 lbs / .45 kg

Warranty 5 year limited warranty Packaging

1 Box

1 x 11-1/8" x 9-1/8" x 7-15/16" / 2.65 lbs - 28 cm x 23 cm x 20 cm / 1.2 kg