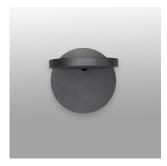

# Demetra wall spot w/o switch anthracite grey

Design By — Naoto Fukasawa

**(ID)** 6**(K)** 66 (P20)

Design

## Colors & Finishes

Anthracite grey

- Materials =
- Head in painted aluminum
- Lower head diffuser in thermoplastic
- Wall bracket in aluminum

|  | Specifications                     |                           |
|--|------------------------------------|---------------------------|
|  | Delivered lumens                   | 472.04lm                  |
|  | Light output ratio                 | 44.74lm/W                 |
|  | Power consumption                  | 10.58W                    |
|  | Led type                           | 9.5W Array*               |
|  | CCT (Correlated Color Temperature) | 3000K                     |
|  | CRI (Color Rendering Index)        | >80                       |
|  | Life expectancy                    | 50000Hrs                  |
|  | Control type                       | On/Off / Without Switch   |
|  | Input Voltage                      | 120V                      |
|  | Driver                             | TCI - 1 x DC-12W-550MA-AR |
|  |                                    |                           |

#### Features & Accessories =

• Tiltable and rotatable head