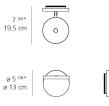

|
|  | Light output ratio                 | 44.74lm/W                 |
|  | Power consumption                  | 10.58W                    |
|  | Led type                           | 9.5W Array*               |
|  | CCT (Correlated Color Temperature) | 3000K                     |
|  | CRI (Color Rendering Index)        | >80                       |
|  | Life expectancy                    | 50000Hrs                  |
|  | Control type                       | On/Off / Without Switch   |
|  | Input Voltage                      | 120V                      |
|  | Driver                             | TCI - 1 x DC-12W-550MA-AR |
|  |                                    |                           |

#### Features & Accessories =

• Tiltable and rotatable head

#### Dimensions -



ø 5 <sup>1/8</sup>" 7 <sup>3/4</sup>" ø 13 cm 19.5 cm

#### Light distribution =

Direct



Red = Max Cd. Through Vertical plane Blue = Max Cd. Through Horizontal plane Luminaire weight .99 lbs / .45 kg

Warranty 5 year limited warranty Packaging

1 Box

1 x 11-1/8" x 9-1/8" x 7-15/16" / 2.65 lbs - 28 cm x 23 cm x 20 cm / 1.2 kg