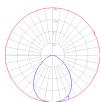

## Light distribution =

Direct

Red = Max Cd. Through Vertical plane

Blue = Max Cd. Through Horizontal plane