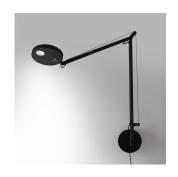

## Design By

Naoto Fukasawa

### Collection =

Design

Luminaire weight ==

1.87 lbs / .85 kg

Warranty =

# Materials =

- Head and arms in painted aluminum
- Lower head diffuser in thermoplastic
- Internal tension springs and external tension control cables in aluminum
- Wall support in painted aluminum

### Features & Accessories =

- Fully adjustable arms and head
- Tiltable and rotatable diffuser
- Interchangeable plug options accommodate most electrical outlets for global versatility