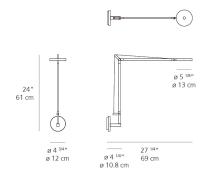

W                                    |
| Led type                           | 8.5W Array*                           |
| CCT (Correlated Color Temperature) | 3000K                                 |
| CRI (Color Rendering Index)        | >80                                   |
| Life expectancy                    | 50000Hrs                              |
| Control type                       | DIMMABLE (On Head) / No Motion Sensor |
| Input Voltage                      | 120-240V                              |
| Driver                             | Plug-In                               |

### Features & Accessories =

- Fully adjustable arms and head
- Tiltable and rotatable diffuser
- Interchangeable plug options accommodate most electrical outlets for global versatility

### Dimensions ==



## Light distribution =

Direct



Red = Max Cd. Through Vertical plane

Blue = Max Cd. Through Horizontal plane

### Packaging =

2 Boxes

1 x 42" x 14" x 2-5/8" / 5.51 lbs - 106.5 cm x 35.5 cm x 6.5 cm / 2.5 kg

1 x 7-15/16" x 7-15/16" x 6-3/8" / .77 lbs - 20 cm x 20 cm x 16 cm / .35 kg