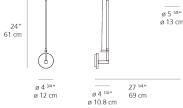

--|
|      | 9   | -,   |

Naoto Fukasawa

## Collection Design



# Colors & Finishes

White

#### Materials =

- Head and arms in painted aluminum
- Lower head diffuser in thermoplastic
- Internal tension springs and external tension control cables in aluminum
- Wall support in painted aluminum

#### Features & Accessories =

Specifications =

**Delivered lumens** 

Light output ratio

Life expectancy

Control type

Input Voltage

Driver

Led type

Power consumption

**CCT (Correlated Color Temperature)** 

CRI (Color Rendering Index)

• Fully adjustable arms and head

- Tiltable and rotatable diffuser
- Interchangeable plug options accommodate most electrical outlets for global versatility

392lm

9W

3000K

50000Hrs

120-240V

Plug-In

>80

43.56lm/W

8.5W Array\*

### Dimensions =





#### Light distribution -

Direct



Red = Max Cd. Through Vertical plane Blue = Max Cd. Through Horizontal plane Luminaire weight

Warranty 5 year limited warranty

## Packaging

2 Boxes

1 x 42" x 14" x 2-5/8" / 5.51 lbs - 106.5 cm x 35.5 cm x 6.5 cm / 2.5 kg

1 x 7-15/16" x 7-15/16" x 6-3/8" / .77 lbs - 20 cm x 20 cm x 16 cm / .35 kg

last updated: 2020-09-18