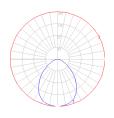

#### Light distribution -

Direct

Red = Max Cd. Through Vertical plane Blue = Max Cd. Through Horizontal plane Luminaire weight

Warranty 5 year limited warranty