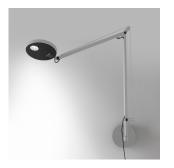

# Demetra wall 3000K white

# DEM1102

DIMMABLE (On Head) / No Motion Sensor

| Desi | ian | Bv 💻 |
|------|-----|------|
|      | 9   | -,   |

Naoto Fukasawa

## Collection Design

#### Materials =

- Head and arms in painted aluminum
- Lower head diffuser in thermoplastic
- Internal tension springs and external tension control cables in aluminum
- Wall support in painted aluminum

Led type

Power consumption

**CCT (Correlated Color Temperature)** 

CRI (Color Rendering Index)

• Fully adjustable arms and head

- Tiltable and rotatable diffuser
- Interchangeable plug options accommodate most electrical outlets for global versatility