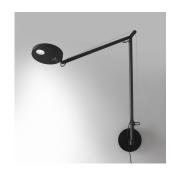

#### DEM1101



Naoto Fukasawa

#### Collection =

Design





### Colors & Finishes =



# Materials =

- Head and arms in painted aluminum
- Lower head diffuser in thermoplastic
- Internal tension springs and external tension control cables in aluminum
- Wall support in painted aluminum

#### Specifications —

| Delivered lumens                   | 392lm                                 |
|------------------------------------|---------------------------------------|
| Light output ratio                 | 43.56lm/W                             |
| Power consumption                  | 9W                                    |
| Led type                           | 8.5W Array*                           |
| CCT (Correlated Color Temperature) | 3000K                                 |
| CRI (Color Rendering Ind