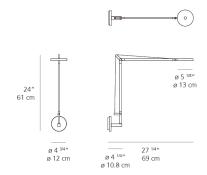

|
| Led type                           | 8.5W Array*                           |
| CCT (Correlated Color Temperature) | 3000K                                 |
| CRI (Color Rendering Index)        | >80                                   |
| Life expectancy                    | 50000Hrs                              |
| Control type                       | DIMMABLE (On Head) / No Motion Sensor |
| Input Voltage                      | 120-240V                              |
| Driver                             | Plug-In                               |

#### Features & Accessories =

- Fully adjustable arms and head
- Tiltable and rotatable diffuser
- Interchangeable plug options accommodate most electrical outlets for global versatility

#### Dimensions =



### Light distribution =

Direct



Red = Max Cd. Through Vertical plane Blue = Max Cd. Through Horizontal plane

### Packaging =

2 Boxes

1 x 42" x 14" x 2-5/8" / 5.51 lbs - 106.5 cm x 35.5 cm x 6.5 cm / 2.5 kg

1 x 7-15/16" x 7-15/16" x 6-3/8" / .77 lbs - 20 cm x 20 cm x 16 cm / .35 kg

Luminaire weight ==

1.87 lbs / .85 kg

## Warranty =

5 year limited warranty