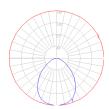

### Light distribution =

Direct

Red = Max Cd. Through Vertical plane Blue = Max Cd. Through Horizontal plane