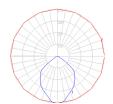

## Light distribution

Direct

Red = Max Cd. Through Vertical plane Blue = Max Cd. Through Horizontal plane