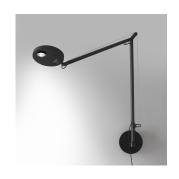

### DEM2102

#### Design By =

Naoto Fukasawa

#### Collection =

Design

Luminaire weight =

2.42 lbs / 1.1 kg

Warranty =

# Features & Accessories =

• Anti-glare reflector

Specifications =

**Delivered lumens** 

Light output ratio

Life expectancy

Control type

Input Voltage

Driver

Led type

**Power consumption** 

**CCT (Correlated Color Temperature)** 

CRI (Color Rendering Index)

- Fully adjustable arms and head
- Tiltable and rotatable diffuser
- Bottom of the head's body works as a heatsink for maximum heat dissipation

869lm

72lm/W

12W 10W C.O.B.\*

3000K

>90

50000Hrs

120-240V

Plug-In

#### Materials =

- Head in die-cast aluminum
- Arm in extruded aluminum
- Lower head diffuser in thermoplastic
- Internal tension springs and external tension control cables in aluminum
- Wall support in painted aluminum