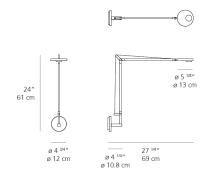

ight =

2.42 lbs / 1.1 kg

Warranty =



#### Colors & Finishes =



# Features & Accessories =

• Anti-glare reflector

Specifications =

**Delivered lumens** 

Light output ratio

Life expectancy

Control type

Input Voltage

Driver

Led type

**Power consumption** 

**CCT (Correlated Color Temperature)** 

CRI (Color Rendering Index)

- Fully adjustable arms and head
- Tiltable and rotatable diffuser
- Bottom of the head's body works as a heatsink for maximum heat dissipation

869lm

72lm/W

12W 10W C.O.B.\*

3000K

>90

50000Hrs

120-240V

Plug-In

#### Materials =

- Head in die-cast aluminum
- Arm in extruded aluminum
- Lower head diffuser in thermoplastic
- Internal tension springs and external tension control cables in aluminum
- Wall support in painted aluminum

### Dimensions =



## Light distribution

Direct



Red = Max Cd. Through Vertical plane Blue = Max Cd. Through Horizontal plane

# Packaging =

2 Boxes

1 x 42" x 14" x 2-5/8" / 5.62 lbs - 106.5 cm x 35.5 cm x 6.5 cm / 2.55 kg

1 x 7-15/16" x 7-15/16" x 6-3/8" / .77 lbs - 20 cm x 20 cm x 16 cm / .35 kg

# Artemide