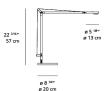

tions =

**Delivered lumens** 

Light output ratio

Life expectancy

Control type

Input Voltage

Driver

Led type

**Power consumption** 

**CCT (Correlated Color Temperature)** 

CRI (Color Rendering Index)

- Fully adjustable arms and head
- Tiltable and rotatable diffuser
- Bottom of the head's body works as a heatsink for maximum heat dissipation
- Interchangeable plug options accommodate most electrical outlets for global versatility

869lm

72lm/W

10W C.O.B.\*

12W

3000K

>90

50000Hrs

120-240V

Plug-In

# Materials =

- Head and base in die-cast aluminum
- Arm in extruded aluminum
- Lower head diffuser in thermoplastic
- Internal tension springs and external tension control cables in aluminum
- Weighted steel base with thermoplastic matching painted finish

#### Dimensions =





## Light distribution =

Direct



Red = Max Cd. Through Vertical plane Blue = Max Cd. Through Horizontal plane

# Packaging =

2 Boxes

1 x 42" x 14" x 2-5/8" / 5.62 lbs - 106.5 cm x 35.5 cm x 6.5 cm / 2.55 kg

1 x 11-15/16" x 11-15/16" x 3-13/16" / 9.17 lbs - 30.1 cm x 30.1 cm x 9.5 cm / 4.16 kg