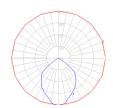

## Light distribution =

Direct

Red = Max Cd. Through Vertical plane Blue = Max Cd. Through Horizontal plane