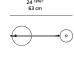

cations =

**Delivered lumens** 

Light output ratio

Life expectancy

Control type

Input Voltage

Driver

Led type

**Power consumption** 

**CCT (Correlated Color Temperature)** 

CRI (Color Rendering Index)

- Fully adjustable arms and head
- Tiltable and rotatable diffuser
- Bottom of the head's body works as a heatsink for maximum heat dissipation
- Interchangeable plug options accommodate most electrical outlets for global versatility

869lm

72lm/W

10W C.O.B.\*

12W

3000K

>90

50000Hrs

120-240V

Plug-In

# Materials =

- Head and base in die-cast aluminum
- Arm in extruded aluminum
- Lower head diffuser in thermoplastic
- Internal tension springs and external tension control cables in aluminum
- Weighted steel base with thermoplastic matching painted finish

#### Dimensions =





## Light distribution =

Direct



Red = Max Cd. Through Vertical plane Blue = Max Cd. Through Horizontal plane

# Packaging =

2 Boxes

1 x 42" x 14" x 2-5/8" / 5.62 lbs - 106.5 cm x 35.5 cm x 6.5 cm / 2.55 kg

1 x 11-15/16" x 11-15/16" x 3-13/16" / 9.17 lbs - 30.1 cm x 30.1 cm x 9.5 cm / 4.16 kg