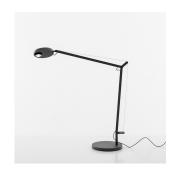

DIMMABLE (On Head) / No Motion Sensor

#### DEM2002

#### Design By =

Naoto Fukasawa

#### Collection =

Design

Luminaire weight =

9.26 lbs / 4.2 kg

Warranty =

# Features & Accessories =

• Anti-glare reflector

Specifications =

**Delivered lumens** 

Light output ratio

Life expectancy

Control type

Input Voltage

Driver

Led type

**Power consumption** 

**CCT (Correlated Color Temperature)** 

CRI (Color Rendering Index)

- Fully adjustable arms and head
- Tiltable and rotatable diffuser
- Bottom of the head's body works as a heatsink for maximum heat dissipation
- Interchangeable plug options accommodate most electrical outlets for global versatility

# Materials =

- Head and base in die-cast aluminum
- Arm in extruded aluminum
- Lower head diffuser in thermoplastic
- Internal tension springs and external tension control cables in aluminum
- Weighted steel base with thermoplastic matching painted finish