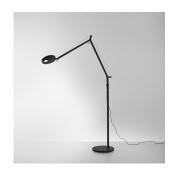

#### DEM2202

# Design By

Naoto Fukasawa

#### Collection =

Design

#### Materials =

- Head in die-cast aluminum
- Arm in extruded aluminum
- Lower head diffuser in thermoplastic
- Internal tension springs and external tension control cables in aluminum
- Floor base in weighted steel with painted aluminum cover

# Dimensions =