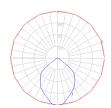

# Light distribution

Direct

Red = Max Cd. Through Vertical plane Blue = Max Cd. Through Horizontal plane