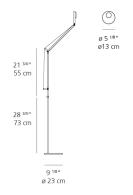

lector

Specifications =

**Delivered lumens** 

Light output ratio

Life expectancy

Control type

Input Voltage

Driver

Led type

**Power consumption** 

**CCT (Correlated Color Temperature)** 

CRI (Color Rendering Index)

- Fully adjustable arms and head
- Tiltable and rotatable diffuser
- Bottom of the head's body works as a heatsink for maximum heat dissipation
- Interchangeable plug options accommodate most electrical outlets for global versatility

869lm

72lm/W

10W C.O.B.\*

12W

3000K

50000Hrs

120-240V

Plug-In

>90

#### Materials =

- Head in die-cast aluminum
- Arm in extruded aluminum
- Lower head diffuser in thermoplastic
- Internal tension springs and external tension control cables in aluminum
- Floor base in weighted steel with painted aluminum cover

# Dimensions =



# Light distribution

Direct



Red = Max Cd. Through Vertical plane Blue = Max Cd. Through Horizontal plane

### Packaging =

3 Boxes

1 x 42" x 14" x 2-5/8" / 5.62 lbs - 106.5 cm x 35.5 cm x 6.5 cm / 2.55 kg

1 x 11-15/16" x 11-15/16" x 3-13/16" / 9.17 lbs - 30.1 cm x 30.1 cm x 9.5 cm / 4.16 kg

1 x 41-13/16" x 1-11/16" x 1-11/16" / 1.54 lbs - 106 cm x 4 cm x 4 cm / .7 kg

Luminaire weight =

Warranty =

10.36 lbs / 4.7 kg