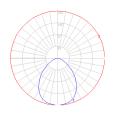

### Light distribution

Direct

Red = Max Cd. Through Vertical plane Blue = Max Cd. Through Horizontal plane Luminaire weight

Warranty