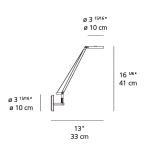

tion Sensor

| ~ |  |
|---|--|
| e |  |
|   |  |

• Head and arms in painted aluminum

• Lower head diffuser in thermoplastic

• Wall support in painted aluminum

• Internal tension springs and external tension control cables in aluminum

Collection =



#### Colors & Finishes

Matte Black

Materials =

### Features & Accessories

Specifications =

**Delivered lumens** 

Light output ratio

Life expectancy

Control type

Input Voltage

Driver

Led type

Power consumption

**CCT (Correlated Color Temperature)** 

CRI (Color Rendering Index)

• Fully adjustable arms and head

• Tiltable and rotatable diffuser

• Interchangeable plug options accommodate most electrical outlets for global versatility

257lm

7W 6W C.O.B.\*

3000K

>90

50000Hrs

120-240V

Plug-In

36.7lm/W

#### Dimensions =



### Light distribution

Direct



Red = Max Cd. Through Vertical plane Blue = Max Cd. Through Horizontal plane Luminaire weight

Warranty

## Packaging

1 Box

1 x 19-9/16" x 8-9/16" x 5-3/16" / 2.07 lbs - 49.5 cm x 21.5 cm x 13 cm / .94 kg