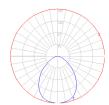

#### Light distribution

Direct

Red = Max Cd. Through Vertical plane
Blue = Max Cd. Through Horizontal plane