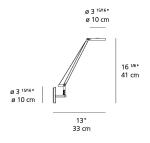

On Head) / No Motion Sensor



#### Design By

Naoto Fukasawa

#### Collection =

Design



# Delivered lumens Light output ratio Power consumption Led type CCT (Correlated Color Temperature) CRI (Color Rendering Index) Life expectancy

Control type

Input Voltage

Driver

Specifications =

#### Colors & Finishes =



### Features & Accessories

- Fully adjustable arms and head
- Tiltable and rotatable diffuser
- Interchangeable plug options accommodate most electrical outlets for global versatility

257lm

7W 6W C.O.B.\*

3000K

>90

50000Hrs

120-240V

Plug-In

36.7lm/W

# Materials =

- Head and arms in painted aluminum
- Lower head diffuser in thermoplastic
- Internal tension springs and external tension control cables in aluminum
- Wall support in painted aluminum

#### Dimensions =



#### Light distribution

Direct



Red = Max Cd. Through Vertical plane
Blue = Max Cd. Through Horizontal plane

#### Packaging =

1 Box

1 x 19-9/16" x 8-9/16" x 5-3/16" / 2.07 lbs - 49.5 cm x 21.5 cm x 13 cm / .94 kg

# Luminaire weight

1.21 lbs / .55 kg

## Warranty =

5 year limited warranty