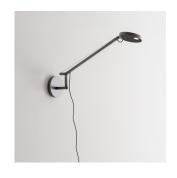

### Features & Accessories

- Fully adjustable arms and head
- Tiltable and rotatable diffuser
- Interchangeable plug options accommodate most electrical outlets for global versatility

257lm

7W 6W C.O.B.\*

# Materials =

- Head and arms in painted aluminum
- Lower head diffuser in thermoplastic
- Internal tension springs and external tension control cables in aluminum
- Wall support in painted aluminum