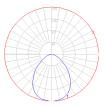

# **Light distribution**

Direct

Red = Max Cd. Through Vertical plane Blue = Max Cd. Through Horizontal plane Luminaire weight = 1.21 lbs / .55 kg

Warranty = 5 year limited warranty