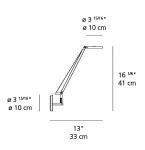

e |
|   |

Design By =

Naoto Fukasawa

#### Collection = Design



### Colors & Finishes

White

#### Materials =

- Head and arms in painted aluminum
- Lower head diffuser in thermoplastic
- Internal tension springs and external tension control cables in aluminum
- Wall support in painted aluminum

#### Features & Accessories =

Specifications =

**Delivered lumens** 

Light output ratio

Life expectancy

Control type

Input Voltage

Driver

Led type

Power consumption

**CCT (Correlated Color Temperature)** 

CRI (Color Rendering Index)

- · Fully adjustable arms and head
- Tiltable and rotatable diffuser
- Interchangeable plug options accommodate most electrical outlets for global versatility

257lm

7W 6W C.O.B.\*

3000K

>90

50000Hrs

120-240V

Plug-In

36.7lm/W

#### Dimensions =



# **Light distribution**

Direct



Red = Max Cd. Through Vertical plane Blue = Max Cd. Through Horizontal plane Luminaire weight = 1.21 lbs / .55 kg

Warranty = 5 year limited warranty



#### Packaging =

1 Box

1 x 19-9/16" x 8-9/16" x 5-3/16" / 2.07 lbs - 49.5 cm x 21.5 cm x 13 cm / .94 kg