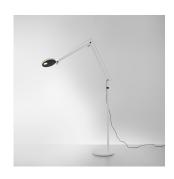

#### DEM1202

#### Design By =

Naoto Fukasawa

#### Collection =

Design

Luminaire weight =

9.81 lbs / 4.45 kg

Warranty
5 year limited warranty

| (DIM) |
|-------|

# Materials =

- Head and arms in painted aluminum
- Lower head diffuser in thermoplastic
- Internal springs and external tension control cables in aluminum
- Floor support stem in aluminum
- Floor base in weighted steel with painted aluminum cover