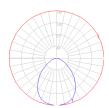

## Light distribution

Direct

Red = Max Cd. Through Vertical plane
Blue = Max Cd. Through Horizontal plane