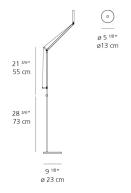

lors & Finishes =

| 1     |
|-------|
| White |

**CCT (Correlated Color Temperature)** 

CRI (Color Rendering Index)

Specifications =

**Delivered lumens** 

Light output ratio

Life expectancy

Control type

Input Voltage

Driver

Led type

**Power consumption** 

- Features & Accessories

   Fully adjustable arms and head
- Tiltable and rotatable diffuser
- Interchangeable plug options accommodate most electrical outlets for global versatility

392lm

9W

3000K

50000Hrs

120-240V

Plug-In

>80

43.56lm/W

8.5W Array\*

# Materials =

- Head and arms in painted aluminum
- Lower head diffuser in thermoplastic
- Internal springs and external tension control cables in aluminum
- Floor support stem in aluminum
- Floor base in weighted steel with painted aluminum cover

#### Dimensions =



## Light distribution

Direct



Red = Max Cd. Through Vertical plane
Blue = Max Cd. Through Horizontal plane

# Packaging •

3 Boxes

1 x 42" x 14" x 2-5/8" / 5.51 lbs - 106.5 cm x 35.5 cm x 6.5 cm / 2.5 kg

1 x 11-15/16" x 11-15/16" x 3-13/16" / 9.17 lbs - 30.1 cm x 30.1 cm x 9.5 cm / 4.16 kg

1 x 41-13/16" x 1-11/16" x 1-11/16" / 1.54 lbs - 106 cm x 4 cm x 4 cm / .7 kg

#### · acitaginig

# We reserve the right to change specifications of our products. For the latest product information please visit www.artemide.net