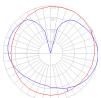

l type      | DIMMABLE (On Base) |
| Input Voltage     | 120V               |
| Power consumption | N/A                |
| Ballast           | N/A                |

### Colors & Finishes -

| M/hita |
|--------|
|        |

## Materials =

- Diffuser in handblown glass with external etched finish
- Stem in steel tubing covered by a tapered sleeve in translucent molded polycarbonate

## Features & Accessories =

Packaging = 2 Boxes

• Tapered sleeve allows for partial soft diffusion of light from diffuser

1 x 21-3/8" x 21-3/8" x 21-3/4" / 11.24 lbs - 54 cm x 54 cm x 55 cm / 5.1 kg

1 x 14-1/4" x 14-1/4" x 21-3/8" / 10.8 lbs - 36 cm x 36 cm x 54 cm / 4.9 kg

## Dimensions =



# Luminaire weight ==



14.33 lbs / 6.5 kg

Warranty =

5 year Limited warranty

# Light distribution = Diffused



Artemide