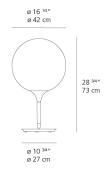

|--------------------|
| Lamp              | max 100W E26/A19   |
| Lamp Included     | No                 |
| Control type      | DIMMABLE (On Base) |
| Input Voltage     | 120V               |
| Power consumption | N/A                |
| Ballast           | N/A                |

### Colors & Finishes -

| M/hita |
|--------|
|        |

## Materials =

- Diffuser in handblown glass with external etched finish
- Stem in steel tubing covered by a tapered sleeve in translucent molded polycarbonate

## Features & Accessories =

Packaging = 2 Boxes

• Tapered sleeve allows for partial soft diffusion of light from diffuser

1 x 21-3/8" x 21-3/8" x 21-3/4" / 11.24 lbs - 54 cm x 54 cm x 55 cm / 5.1 kg

1 x 14-1/4" x 14-1/4" x 21-3/8" / 10.8 lbs - 36 cm x 36 cm x 54 cm / 4.9 kg

## Dimensions =



# Luminaire weight ==



14.33 lbs / 6.5 kg

Warranty =

5 year Limited warranty

# Light distribution = Diffused



Artemide