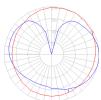

Lamp              | max 100W E26/A19   |
| Lamp Included     | No                 |
| Control type      | DIMMABLE (On Base) |
| Input Voltage     | 120V               |
| Power consumption | N/A                |
| Ballast           | N/A                |

### Colors & Finishes -

| M/hita |
|--------|
|        |

## Materials =

- Diffuser in handblown glass with external etched finish
- Stem in steel tubing covered by a tapered sleeve in translucent molded polycarbonate

## Features & Accessories =

Packaging = 2 Boxes

• Tapered sleeve allows for partial soft diffusion of light from diffuser

1 x 21-3/8" x 21-3/8" x 21-3/4" / 11.24 lbs - 54 cm x 54 cm x 55 cm / 5.1 kg

1 x 14-1/4" x 14-1/4" x 21-3/8" / 10.8 lbs - 36 cm x 36 cm x 54 cm / 4.9 kg

## Dimensions =



# Luminaire weight ==



14.33 lbs / 6.5 kg

Warranty =

5 year Limited warranty

# Light distribution = Diffused



Artemide