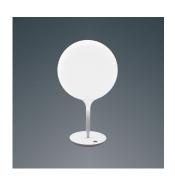

## Materials =

- Diffuser in handblown glass with external etched finish
- Stem in steel tubing covered by a tapered sleeve in translucent molded polycarbonate

## Dimensions =