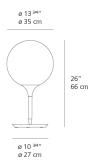

|
|                   |                                  | Ballast           | N/A                |
|                   |                                  |                   |                    |
| Colors & Finishes |                                  | -                 |                    |
| White (Stem)      |                                  |                   |                    |
|                   |                                  |                   |                    |

### Materials =

- Diffuser in handblown glass with external etched finish
- Stem in steel tubing covered by a tapered sleeve in translucent molded polycarbonate

### Features & Accessories =

Packaging = 2 Boxes

• Tapered sleeve allows partial soft diffusion of light from diffuser

### Dimensions =



#### Light distribution =

Diffused



Red = Max Cd. Through Vertical plane Blue = Max Cd. Through Horizontal plane

Luminaire weight -13.01 lbs / 5.9 kg

# Warranty -

5 year Limited warranty

#### last updated: 2020-07-27

We reserve the right to change specifications of our products. For the latest product information please visit www.artemide.net



1 x 17-7/16" x 17-7/16" x 20-3/16" / 9.92 lbs - 44 cm x 44 cm x 51 cm / 4.5 kg

1 x 14-1/4" x 14-1/4" x 21-3/8" / 10.8 lbs - 36 cm x 36 cm x 54 cm / 4.9 kg