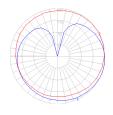

#### Light distribution =

Diffused

Red = Max Cd. Through Vertical plane Blue = Max Cd. Through Horizontal plane

Luminaire weight -13.01 lbs / 5.9 kg